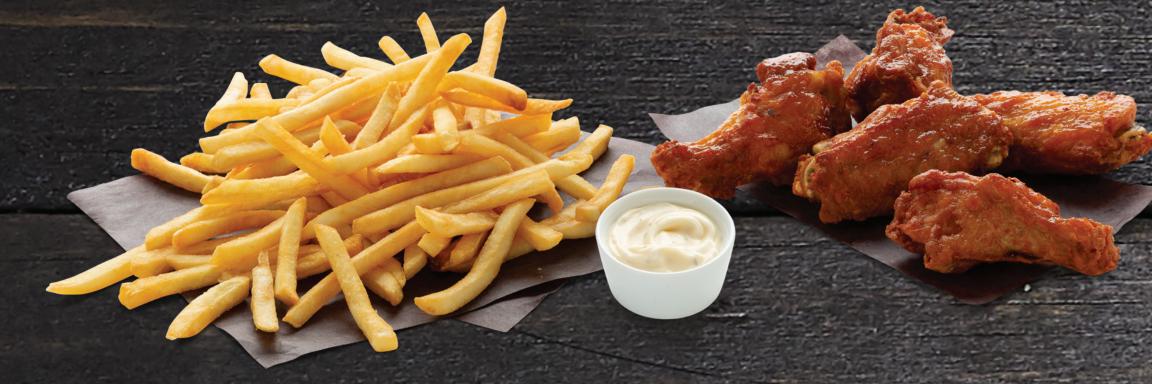

## À LA CARTE

REGULAR FRIES......\$3.99 | 330 Cals 5 PCS CHICKEN BITES ...... \$7.89 | 380 Cals 6 PCS CHICKEN WINGS ......\$8.89 | 510-650 Cals DIPPING SAUCE......\$0.99 | 10-350 Cals ASSORTED CHIPS......\$2.44 | 220-230 Cals 