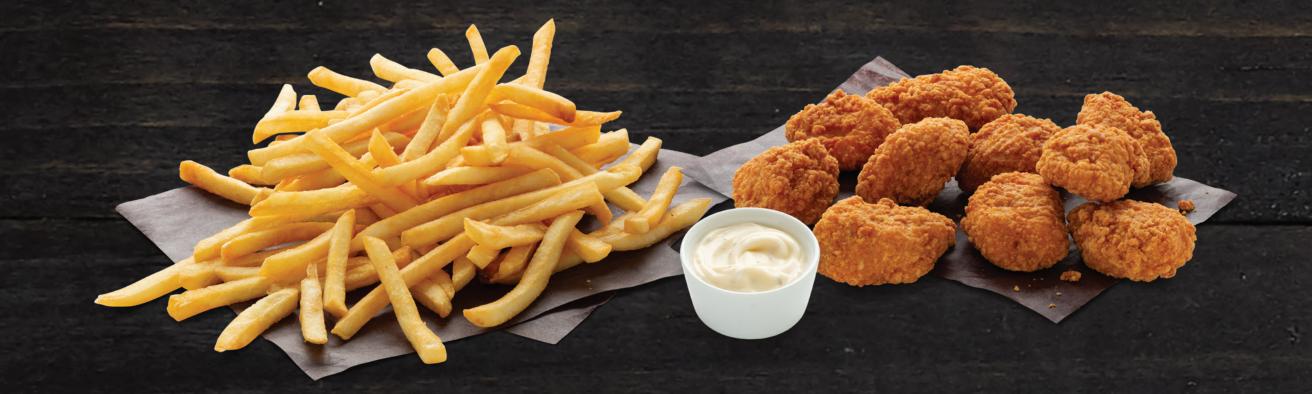

## À LA CARTE

REGULAR FRIES......\$3.99 | 330 Cals 5 PCS CHICKEN BITES ...... \$7.89 | 380 Cals 6 PCS CHICKEN WINGS ......\$8.89 | 510-650 Cals DIPPING SAUCE......\$0.99 | 10-350 Cals ASSORTED CHIPS......\$2.44 | 220-230 Cals 