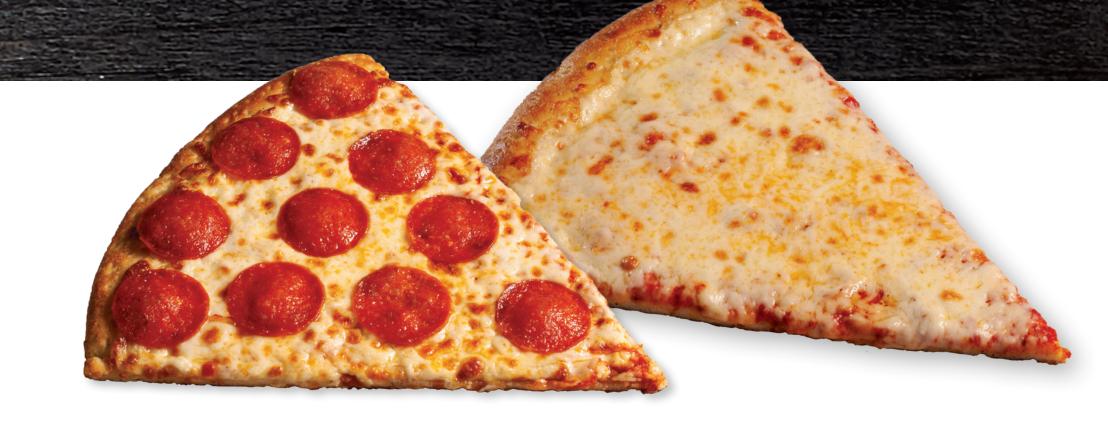

## SLICES

CHEESE PEPPERONI 

**FEATURE** 

Adults and youth (ages 13 and older) need an average of 2,000 calories a day, and children (ages 4 to 12) need an average of 1,500 calories a day. However, individual needs vary.